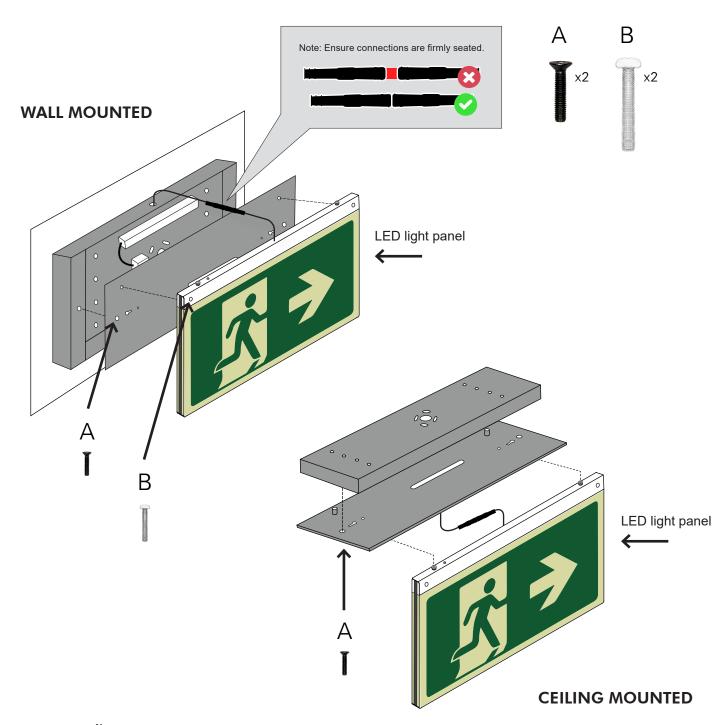

**Note:** Installation of this product is only to be carried out by a licensed electrician in accordance with the appropriate Australian Standards. The LED light panel may be replaced by a competent person in conjunction with the installation manual (No exposed electrical circuits need to be accessed during this procedure). Please contact your local Smarterlite representative at info@smarterlite.com for any warranty queries or replacement components.